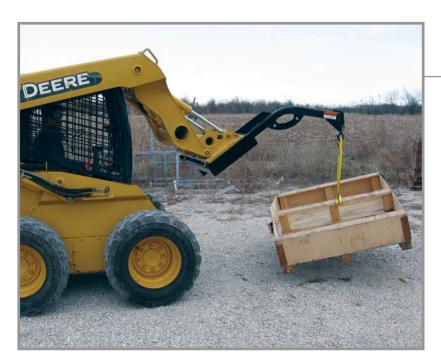

## **Skid Steer** Crane Boom

The SSTB-3500 Crane Boom is ideal for lifting or moving objects such as balled trees, bundles of materials, or equipment on the job site. Features three lifting points for increased flexibility in loading and lifting. All welded steel construction for long life. Boom is 3" square tube stock providing strength and durability.

**Skid Steer Crane Boom Specifications** 

|                                                       | SSTB-3500              |
|-------------------------------------------------------|------------------------|
| Lifting Capacity at Farthest Attaching Point (lbs/kg) | 3200 / 1451            |
| Lifting Capacity at Middle Attaching Point (lbs/kg)   | 3500 / 1587            |
| Lifting Capacity at Closest Attaching Point (lbs/kg)  | 3700 / 1678            |
| Overall Boom Length (in/mm)                           | 59.25 / 1505           |
| Boom Construction                                     | 3" Square Steel Tubing |
| Mounting Type                                         | "Universal" Skid Steer |
| Weight (lbs/kg)                                       | 182 / 83               |
| Product Item No.                                      | 81140                  |